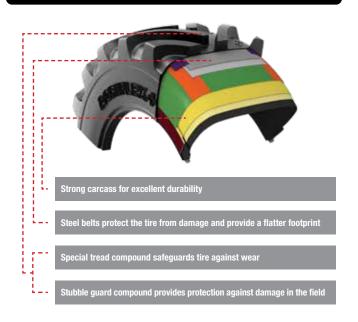

### **ROBUST CONSTRUCTION & COMPOUNDING**

| PRODUCT CODE | SIZE       | ALT. SIZE | PR/LI | PLY/* | TYPE | TREAD<br>DEPTH | PREFERRED<br>RIM | OD   | WIDTH | RC    | SLR  | MAX LOAD<br>(LBS) | PSI | MAX<br>SPEED |
|--------------|------------|-----------|-------|-------|------|----------------|------------------|------|-------|-------|------|-------------------|-----|--------------|
| 37750003     | 1000/50R25 |           | 184D  |       | TL   | 58             | 36.0TH           | 64.8 | 40.6  | 194.8 | 27.7 | 19820             | 35  | 40           |
| 37750004     | 750/50R26  |           | 169D  |       | TL   | 50             | DW25B            | 55.6 | 29.7  | 167.2 | 24.1 | 12780             | 35  | 40           |
| 37750142     | 1050/50R32 |           | 198D  |       | TL   | 58             | 36VA             | 73.3 | 41.7  | 222.4 | 32.3 | 29070             | 52  | 40           |

# **AGRIFLEX+ 377**

The Agriflex+ 377 is the latest addition to Alliance's series of engineered VF tires. It is specifically designed to maximize the performance of spreaders, sprayers, combine harvesters and grain carts. Its ability to carry 40% more load than standard radials at the same pressure makes it better equipped to move heavy fertilizers and herbicides in the field with minimal soil compaction. Its special stubble guard compound ensures excellent durability, reduced downtime and maximum vehicle productivity. All in all, it's features like these that make the Agriflex+ 377 a powerhouse performer.