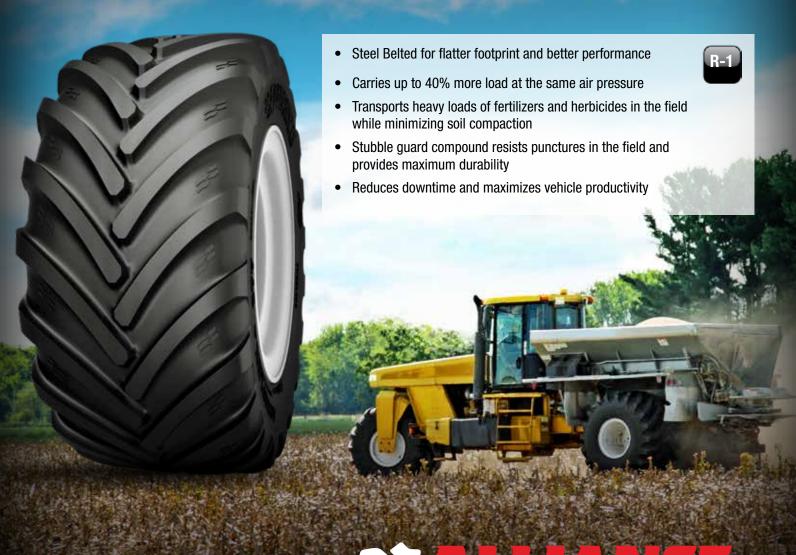

# **AGRIFLEX+ 377**

The Agriflex+ 377 is the latest addition to Alliance's series of engineered VF tires. It is specifically designed to maximize the performance of spreaders, sprayers, combine harvesters and grain carts. Its ability to carry 40% more load than standard radials at the same pressure makes it better equipped to move heavy fertilizers and herbicides in the field with minimal soil compaction. Its special stubble guard compound ensures excellent durability, reduced downtime and maximum vehicle productivity. All in all, it's features like these that make the Agriflex+ 377 a powerhouse performer.

## WHAT MAKES THE AGRIFLEX + 377 SPECIAL?

### TREAD DESIGN

### **ROBUST CONSTRUCTION & COMPOUNDING**

| PRODUCT CODE | SIZE       | ALT. SIZE | PR/LI | PLY/* | TYPE | TREAD<br>DEPTH | PREFERRED<br>RIM | OD   | WIDTH | RC    | SLR  | MAX LOAD<br>(LBS) | PSI | MAX<br>SPEED |
|--------------|------------|-----------|-------|-------|------|----------------|------------------|------|-------|-------|------|-------------------|-----|--------------|
| 37750003     | 1000/50R25 |           | 184D  |       | TL   | 58             | 36.0TH           | 64.8 | 40.6  | 194.8 | 27.7 | 19820             | 35  | 40           |
| 37750004     | 750/50R26  |           | 169D  |       | TL   | 50             | DW25B            | 55.6 | 29.7  | 167.2 | 24.1 | 12780             | 35  | 40           |
| 37750142     | 1050/50R32 |           | 198D  |       | TL   | 58             | 36VA             | 73.3 | 41.7  | 222.4 | 32.3 | 29070             | 52  | 40           |