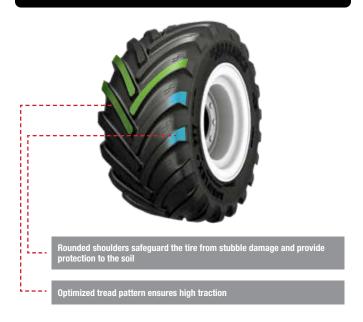

### TREAD DESIGN

# **AGRIFLEX+ 377**

The Agriflex+ 377 is the latest addition to Alliance's series of engineered VF tires. It is specifically designed to maximize the performance of spreaders, sprayers, combine harvesters and grain carts. Its ability to carry 40% more load than standard radials at the same pressure makes it better equipped to move heavy fertilizers and herbicides in the field with minimal soil compaction. Its special stubble guard compound ensures excellent durability, reduced downtime and maximum vehicle productivity. All in all, it's features like these that make the Agriflex+ 377 a powerhouse performer.